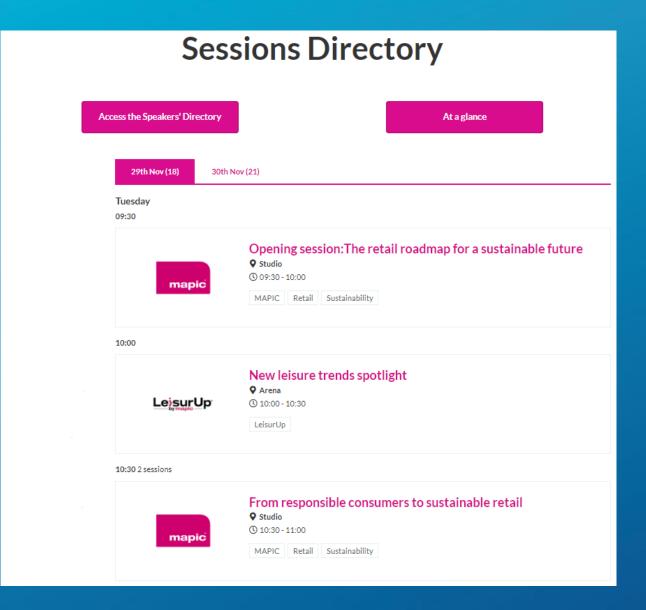

### **Company Directory**

« Sessions » Directory will highlight all the conference sessions that will take at MAPIC 2022.

Display sessions day by day, filter on Tracks, Tags etc.

You can can « Add to favorite » the sessions you are intersted in to find it later.

Each conference page will highlight a description of the session as well as the speakers.