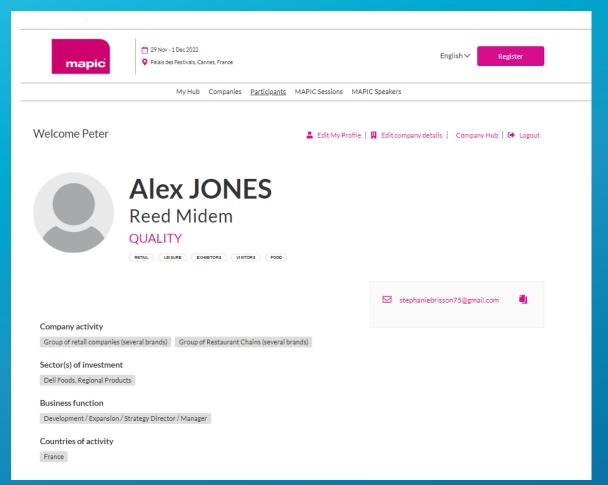

## UPDATE YOUR PARTICIPANT PROFILE

### PARTICIPANT PROFILE UPDATE

There are 2 ways to update your own profile:

- 1. Through the navigation panel on the top of each page by clicking "My profile".
- 2. On Participant directory page, by clicking on "Edit my profile".

You can update a section each time a pen is available.

To set up your profile you can add:

- your photo (recommended size 180\*180px, max 1MB)
- your description, job title and segmentation information on your activity
- Your business objectives
- your contact information is displayed by default. Click on the pen picture, then "Change".

**IMPORTANT**: Try to be as accurate as possible when filling in your business activities. We have enhanced filter and searching capabilities, those will be used by the participants to identify the relevant contact to meet within a company.