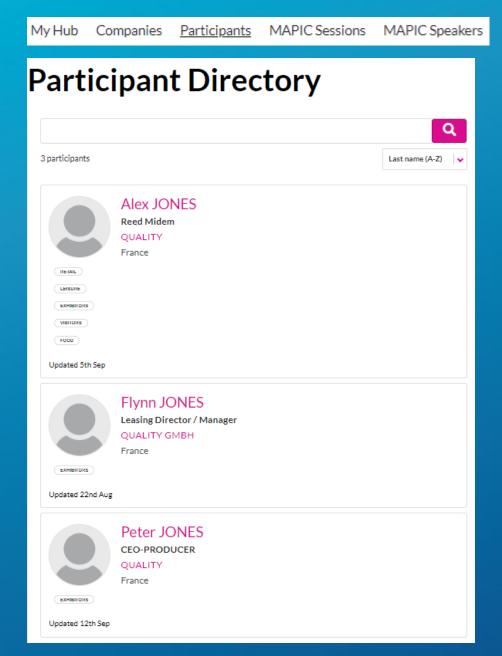

# BROWSE ONLINE DATABASE DIRECTORIES

« Participants » Directory will highlight all participants at MAPIC 2022.

Add to favorites, Search bar & filters available.

#### Main filters on:

- main activity
- geography
- Sort on: Newest / First name A-Z and Z-A / Recently updated

When clicking on each participant, a detailed page opens and displays their details, including phone number and email address when participant accepted to be displayed.

You can contact participants through a chat services.